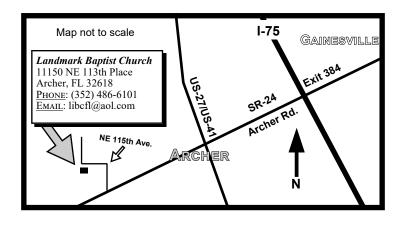

## **Directions to the church:**

## From I-75:

- Take exit 384, SR 24 (Archer Road) Southwest to the town of Archer. (approximately 14 miles)
- Continue on SR 24 through the traffic light in Archer to NE 115th Avenue. (approximately 4 more miles)
  - You will leave Alachua County and enter Levy County.
  - After entering Levy County the second marked road to the right will be NE 115th Avenue.
- Turn right onto NE 115th Avenue, follow the road until you see all the flags on the fence line and then come on in!

Feel free to call for directions from other locations or check out the interactive directions on the church website.

FREE FLORIDA FIRST WEB SITE: WWW. FreeFloridaFirst.org

CHURCH WEB SITE: www.libcfl.org

Сниксн Емьп: libcfl@aol.com

**Church Phone**: (352) 486-6101 If no one answers, please leave a message!

Special Confederate Memorial Day Church Service

MA00:11

Sunday, April 21, 2024

restaurant.

plan to meet together for dinner at a local